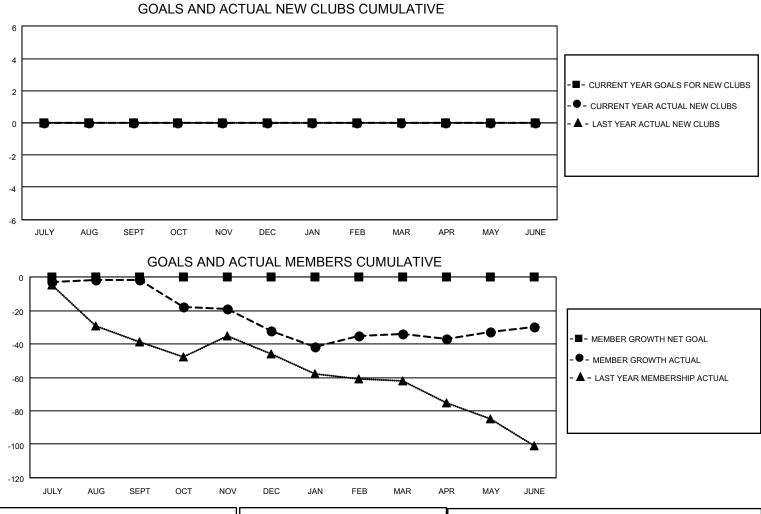

## LOCATION REPUBLIC OF IRELAND

District 133

Results as of: 6/30/2022

| Clubs                 |               |           |               | Members               |                        |                         |                                                    |
|-----------------------|---------------|-----------|---------------|-----------------------|------------------------|-------------------------|----------------------------------------------------|
| RESULTS FOR 2021-2022 |               |           |               | RESULTS FOR 2021-2022 |                        |                         |                                                    |
| QUARTER               | NEW CLUB GOAL | NEW CLUBS | DROPPED CLUBS | QUARTER               | BER GROWTH NET<br>GOAL | MEMBER GROWTH<br>ACTUAL | DROPPED<br>MEMBERS ACTUAL<br>(including transfers) |
| JULY/AUG/SEPT         | 0             | 0         | 2             | JULY/AUG/SEPT         | 0                      | 16                      | 12                                                 |
| OCT/NOV/DEC           | 0             | 0         | 1             | OCT/NOV/DEC           | 0                      | 23                      | 52                                                 |
| JAN/FEB/MAR           | 0             | 0         | 0             | JAN/FEB/MAR           | 0                      | 40                      | 41                                                 |
| APR/MAY/JUNE          | 0             | 0         | 0             | APR/MAY/JUNE          | 0                      | 84                      | 78                                                 |